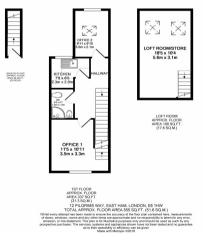

# 1st & 2nd Floor Office Accomodation To Let

12 Pilgrims Way, East Ham, London E6 1HW BEAUTIFULLY PRESENTED SELF CONTAINED 1ST & 2ND FLOOR OFFICE WITH STORAGE, KITCHEN AND BATHROOM/WC FACILITIES

The property is located on Pilgrims Way which is a popular pedestrian cut through which links Ron Leighton Way with High Street North where numerous national occupiers are represented close by. The subject property is situated immediately opposite an entrance to East Ham Market hall and within 50 yards of a Tesco Express. East Ham Underground Station is approximately 5 minutes walk away.

The office is self contained with the entrance on the ground floor with stairs leading to an attractive hallway with one office suite at the rear and one at the front with a kitchen and a bathroom/WC in the middle.

There is also a further staircase leading to a loft room/store room.

### Approximate floor areas and dimensions are as follows:

| Office 1:        | 11ft 5" x 10ft 11" | (3.5m x 3.3m) |
|------------------|--------------------|---------------|
| Office 2:        | 9ft 11" x 6ft 10"  | (3.0m x 2.1m) |
| Kitchen:         | 7ft 8" x 6ft 5"    | (2.3m x 2.0m) |
| Bathroom/WC:     | 6 ft 3" x 4ft 7"   | (1.9m x 1.4m) |
| Loft Room/Store: | 18ft 5" x 10ft 4"  | (5.6m x 3.1m) |