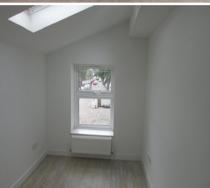

The office is self contained with the entrance on the ground floor with stairs leading to an attractive hallway with one office suite at the rear and one at the front with a kitchen and a bathroom/WC in the middle.

### Approximate floor areas and dimensions are as follows:

| Office 1:        | 11ft 5" x 10ft 11" | (3.5m x 3.3m) |
|------------------|--------------------|---------------|
| Office 2:        | 9ft 11" x 6ft 10"  | (3.0m x 2.1m) |
| Kitchen:         | 7ft 8" x 6ft 5"    | (2.3m x 2.0m) |
| Bathroom/WC:     | 6 ft 3" x 4ft 7"   | (1.9m x 1.4m) |
| Loft Room/Store: | 18ft 5" x 10ft 4"  | (5.6m x 3.1m) |