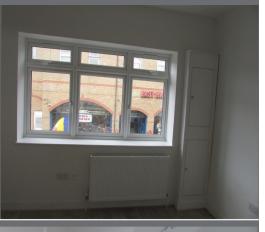

The office is self contained with the entrance on the ground floor with stairs leading to an attractive hallway with one office suite at the rear and one at the front with a kitchen and a bathroom/WC in the middle.

### Approximate floor areas and dimensions are as follows:

| Office 1:        | 11ft 5" x 10ft 11" | (3.5m x 3.3m) |
|------------------|--------------------|---------------|
| Office 2:        | 9ft 11" x 6ft 10"  | (3.0m x 2.1m) |
| Kitchen:         | 7ft 8" x 6ft 5"    | (2.3m x 2.0m) |
| Bathroom/WC:     | 6 ft 3" x 4ft 7"   | (1.9m x 1.4m) |
| Loft Room/Store: | 18ft 5" x 10ft 4"  | (5.6m x 3.1m) |