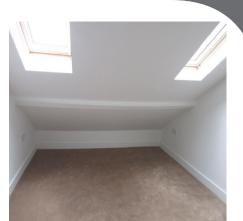

There is also a further staircase leading to a loft room/store room.

### Approximate floor areas and dimensions are as follows:

| Office 1:        | 11ft 5" x 10ft 11" | (3.5m x 3.3m) |
|------------------|--------------------|---------------|
| Office 2:        | 9ft 11" x 6ft 10"  | (3.0m x 2.1m) |
| Kitchen:         | 7ft 8" x 6ft 5"    | (2.3m x 2.0m) |
| Bathroom/WC:     | 6 ft 3" x 4ft 7"   | (1.9m x 1.4m) |
| Loft Room/Store: | 18ft 5" x 10ft 4"  | (5.6m x 3.1m) |