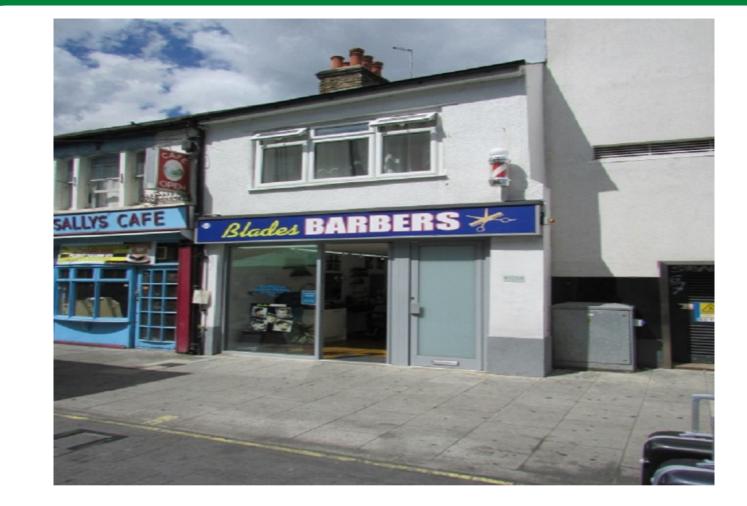

# 1st & 2nd Floor Office Accomodation To Let

12 Pilgrims Way, East Ham, London E6 1HW BEAUTIFULLY PRESENTED SELF CONTAINED 1ST & 2ND FLOOR OFFICE WITH STORAGE, KITCHEN AND BATHROOM/WC FACILITIES

The property is located on Pilgrims Way which is a popular pedestrian cut through which links Ron Leighton Way with High Street North where numerous national occupiers are represented close by. The subject property is situated immediately opposite an entrance to East Ham Market hall and within 50 yards of a Tesco Express. East Ham Underground Station is approximately 5 minutes walk away.